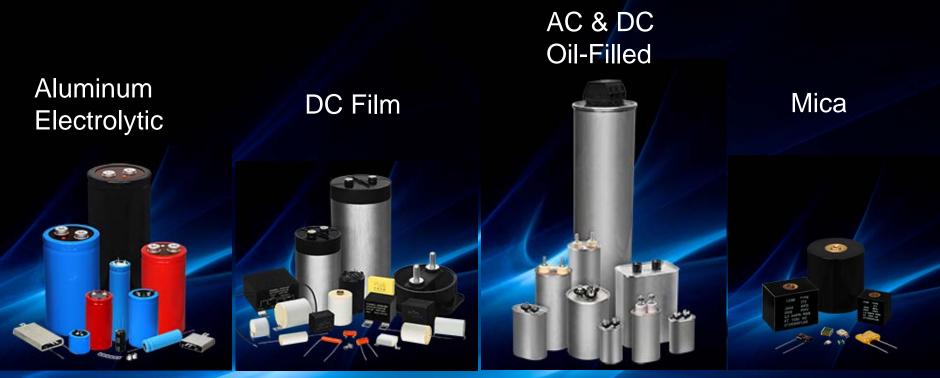

#### CDE CORE PRODUCTS

- Screw Terminal
- Snap-in
- Flatpack
- Axial and Radial
- SMT

CDڃ

- DC Link
- Snubber
- Axial and Radial
- SMT

- 1Ø and 3Ø Harmonic Filters
- Power Conversion
- Motor Run
- HID Lighting