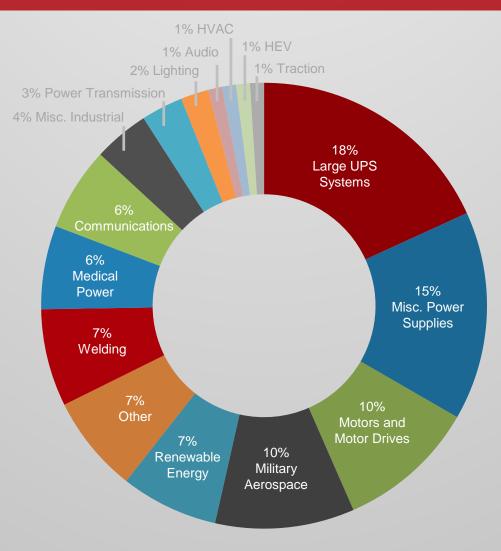

### MARKETS

#### Where CDE capacitors are used POWER SUPPLY AND BACKUP

ENERGIZING IDEAS

6

#### Where CDE capacitors are used INDUSTRIAL

- Welders 0
- Motors and Motor Drives
- Motion Control Elevators HVAC Systems

CORNELL CD/É DUBILIER

## Where CDE capacitors are used MILITARY AND AEROSPACE

8

• Radar

CDÉ

- Commercial and Military Aircraft Power Supplies
- Cockpit
  Communications

CORNE

Black Box Recorder

## Where CDE capacitors are used MEDICAL

- X-ray
- Lasers
- **RF Ablation**

2

 Oxygen Concentrators

## Where CDE capacitors are used RENEWABLE ENERGY

- Grid Tie and Commercial PV Inverters
- Wind Inverters

C Dڃ

Fuel Cell Inverters

# Where CDE capacitors are used LIGHTING

- HID Lighting
- Professional Photography
- Strobe
- LED

## Where CDE capacitors are used AUDIO

Audio Amplifiers Guitar Tone Circuits Battery Stiffening RF Tuning Circuits

LIE