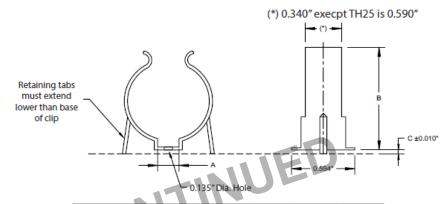

## **TYPE TH HORIZONTAL MOUNTING CLIP**

Material Thickness TH17 is 0.016", TH25 is 0.025".

Material: 1050 high carbon steel with phosphate and oil finish. TH25 is 1060.

|             | Dimensions in Inches |       |       |       |  |  |
|-------------|----------------------|-------|-------|-------|--|--|
| Catalog     | Nominal Dia.         |       |       |       |  |  |
| Part Number | Mounted              | A     | В     | c     |  |  |
| TH17        | 0.625                | 0.312 | 0.720 | 0.015 |  |  |
| TH25        | 1.375                | 0.312 | 1.500 | 0.030 |  |  |