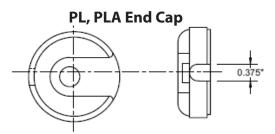

### **TYPE HB BRACKET & ENDCAP**

| Case<br>Code | Case Dimensions<br>(Inches) |       | Down<br>Wire | Up<br>Wire | Optional<br>Mounting |
|--------------|-----------------------------|-------|--------------|------------|----------------------|
|              | D                           | L     | Cap          | Сар        | Bracket              |
| 1            | 1.438                       | 2.750 | PL3          | PLA3       | HB2                  |
| 2            | 1.438                       | 3.375 | PL3          | PLA3       | HB4                  |
| 3            | 1.438                       | 4.375 | PL3          | PLA3       | HB8                  |
| 4            | 1.813                       | 3.375 | PL6          | PLA6       | HB4                  |
| 5            | 1.813                       | 4.375 | PL6          | PLA6       | HB8                  |
| 6            | 2.063                       | 3.375 | PL8          | PLA8       | HB4                  |
| 7            | 2.063                       | 4.375 | PL8          | PLA8       | HB8                  |
| 8            | 2.563                       | 4.375 | PL10         | PLA10      | HB8                  |

Order both endcap and bracket for mounting